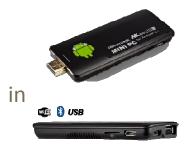

#### **Players**

PC+Windows (LAN, Wifi, 3G) Android miniPC (Wifi, 3G)

#### Fractalia Media Client License

🐠 🚯 USB