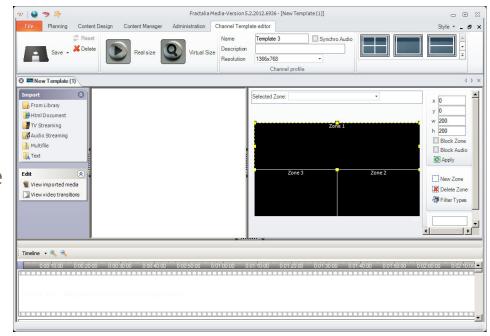

### TEMPLATE

Used as a "master page" to create corporate templates Defines screen size, zones layout, audio zone and default content (if any)

For each zone in the screen we can define:

- Position and size
- Zone level (on top, back...) allowing to show content at different "levels"
- Type of content allowed per zone (anything, only videos, only pictures... etc..)
- Block zone to allow or not including new content.
- Default playlist content.