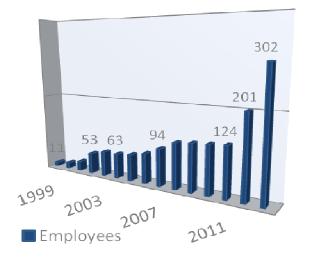

## **FRACTALIA IN NUMBERS**

- Created in **1999**, Spanish privately owned company
- Turnover of more than **15M** in 2012
- 302 Employees, more than 85% with technical background
- Over 20% income re-invested in R&D
- ISO 9001 Certified
- Key Accounts: Telefonica, British Telecom, Portugal Telecom, Federal Beijing
- Significant employee growth in the last 2 years