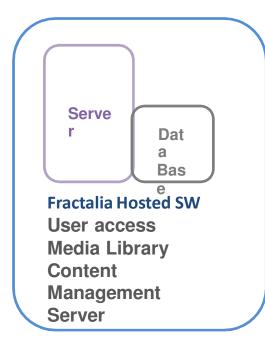

### **HOSTED SERVER APPLICATION**

#### Fractalia Media Server License User Access Control Media Library

Images: jpg, png, gif, bmp Video: avi, wmv, mp4, mov, mkv, mpeg Audio: mp3, wav Flash: flv, swf HTML: Internet URL, Private HTML (multifile) Text