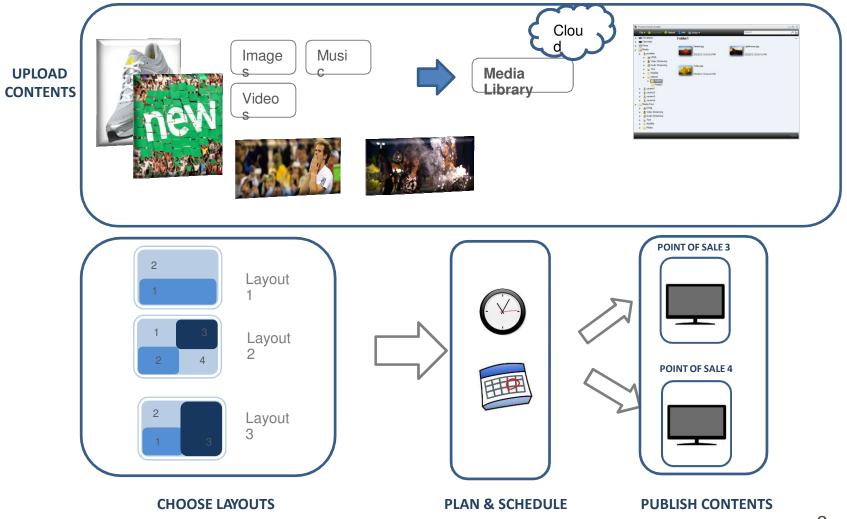

#### **Content Management**

Upload your contents

#### **Digital Signage Management**

HOW: Create your **layouts** 

WHAT: Prepare your channels

WHEN and WHERE: Prepare your schedules/plans

Publish your contents

### **CONTENT MANAGEMENT INTERFACE**

End user oriented interface. Provide the tools to design the layaouts and layers, generate the schedules and deploy the contents to the remote players.

- User roles
- Media library
- Spot, template and channel creation
- Schedule programming
- Content delivery