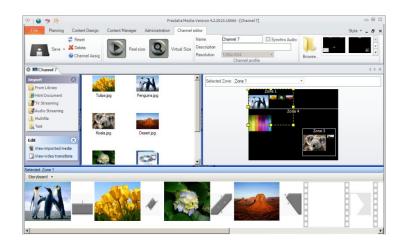

## CHANNEL

Channel is the content to be shown on the screen.

Uses a pre-defined template, user needs to fill zones with media content. If audio zone is included in template, user can include audio files

Each zone has a different playlist, composed by "spots":

- Media to be included (must be present at Library)
- Time to be shown
- Volume (for videos)
- Media player to use (on videos): WMP, VLC
- Autofit or not on zone area
- Transition effect

When playback, channel is automatically fitted to real screen size