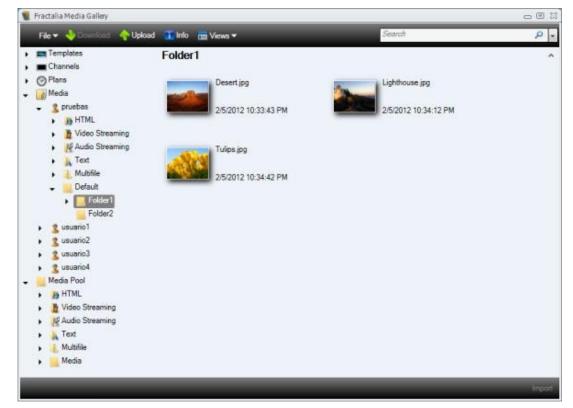

### MEDIA LIBRARY

- Common space for storage for all media and files for Enterprise
- Stores uploaded media and created templates, channels, schedules, etc...
- Separates folders by users and types, allowing to have a global view or only for own content