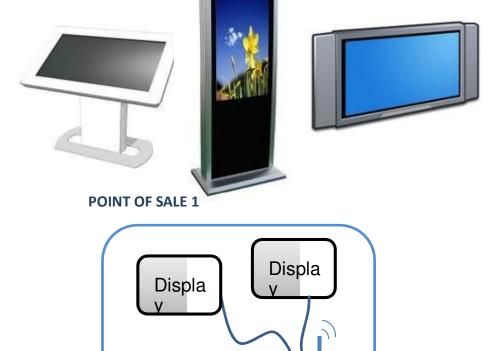

### **DISPLAYS AND MEDIA PLAYERS**

Medí a

Playe

r

#### **Displays**

Professional screens Kiosks Interactive tablets/touchscreens