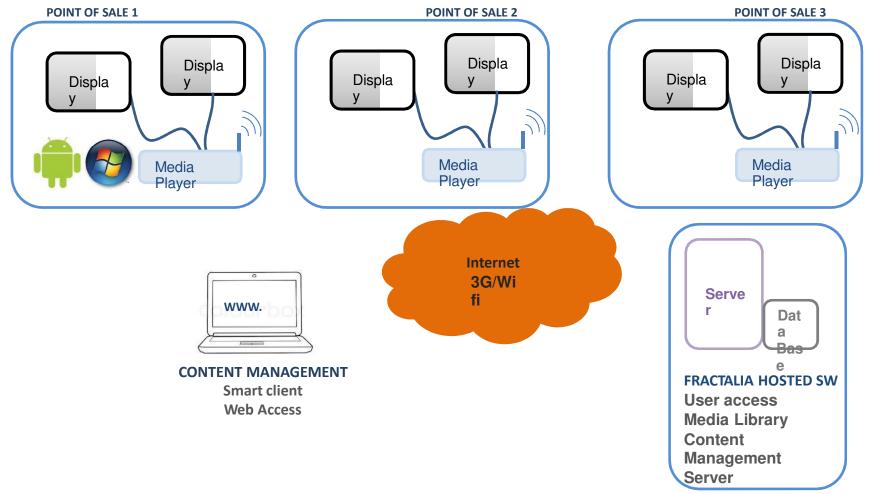

### **DIGITAL SIGNAGE SOLUTION ARCHITECTURE**

4

### **DISPLAYS AND MEDIA PLAYERS**

Medí a

Playe

r

### **HOSTED SERVER APPLICATION**

#### **USER APPLICATION**

CONTENT MANAGEMENT Smart client Web Access