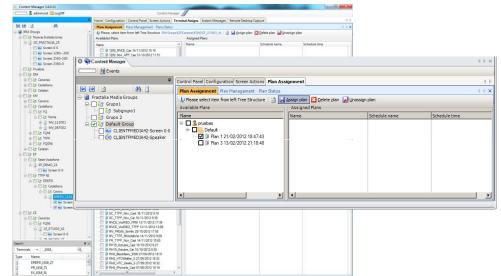

## **CONTENT ASSIGNMENT TO SCREENS**

All published plans can be assigned to a specific screen or group of screens.

- Operator select also (if admin defines it) differents time schedules for downloading content
- Content Manager screen shows status for every plan and screen

In the same content manager screen, operator can remote manage screens (on/off schedules etc.. )