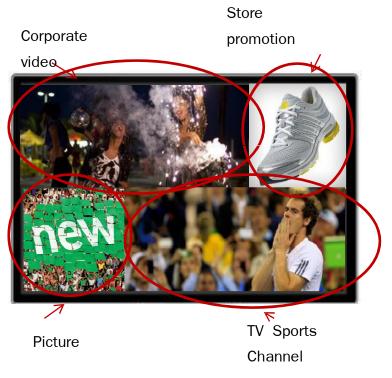

## CHANNEL

Channel is the content to be shown on the screen.

Uses a pre-defined template, user needs to fill zones with media content. If audio zone is included in template, user can include audio files

Each zone has a different playlist, composed by "spots":

- Media to be included (must be present at Library)
- Time to be shown
- Volume (for videos)
- Media player to use (on videos): WMP, VLC
- Autofit or not on zone area
- Transition effect