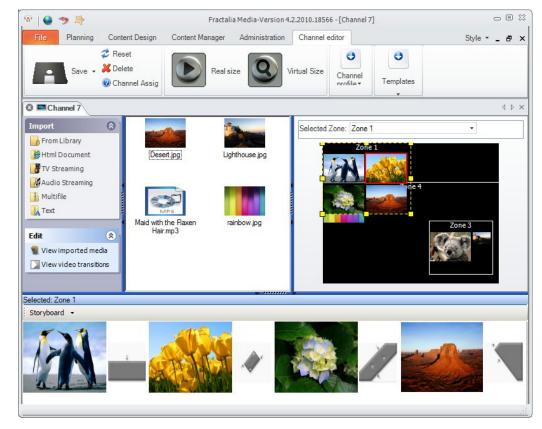

## CHANNEL

Channel is the content to be shown on the screen.

Uses a pre-defined template, user needs to fill zones with media content. If audio zone is included in template, user can include audio files

Each zone has a different playlist, composed by "spots":

- Media to be included (must be present at Library)
- Time to be shown
- Volume (for videos)
- Media player to use (on videos): WMP, VLC
- Autofit or not on zone area
- Transition effect

When playback, channel is automatically fitted to real screen size