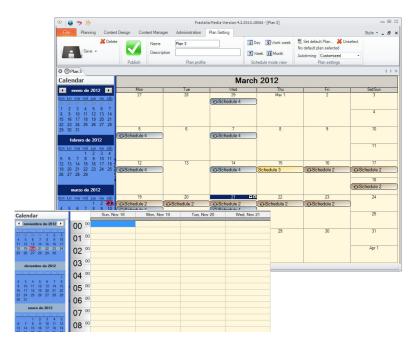

### **SCHEDULES AND PLANS**

Plan includes all programming option for channels, ready to be assigned to different screens.

A plan is defined by:

- Daily, weekly, monthly schedules to play selected channels
  - Can be shown on different parts of the day, with periodically repetitions, etc..
- Default content to be shown
  - It will be played if no schedule is programmed for that moment

When plan is ready, it must be published to allow assignments to screens

## **CONTENT ASSIGNMENT TO SCREENS**

All published plans can be assigned to a specific screen or group of screens.

- Operator select also (if admin defines it) differents time schedules for downloading content
- Content Manager screen shows status for every plan and screen

In the same content manager screen, operator can remote manage screens (on/off schedules etc.. )